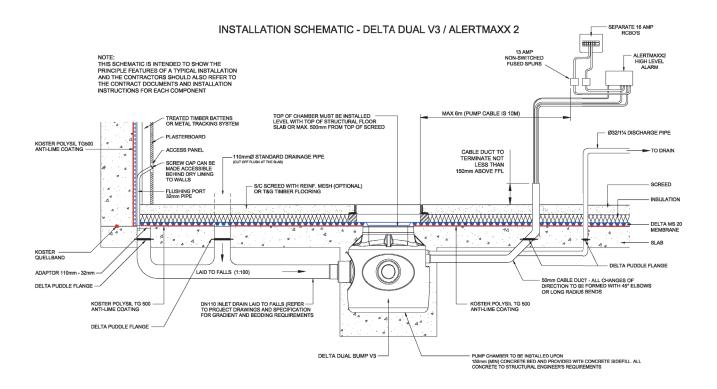

stations are consuming
- · Simple installation procedure
- Lower maintenance costs, as service intervals can be extended where the collected data shows the system to be in good condition
- Monitoring power consumption and launch trimming actions to ncrease efficiency and reduce costs
- The data in the pump databases will allow manufacturers to understand the technology better, which, with ongoing research and development, will ensure constant improvements in products
- · All-in-all a lower total cosy of ownership for the customer
- The AlertMaxx 2 is compatible with the MaxxFamily products



## ASSOCIATED PRODUCTS

- · Delta Sump Pump Systems
- PowerMaxx

| TECHNICAL DATA |        |
|----------------|--------|
| Groundwater    | DMS298 |
| Foul           | DMS299 |

## TECHNICAL DRAWING