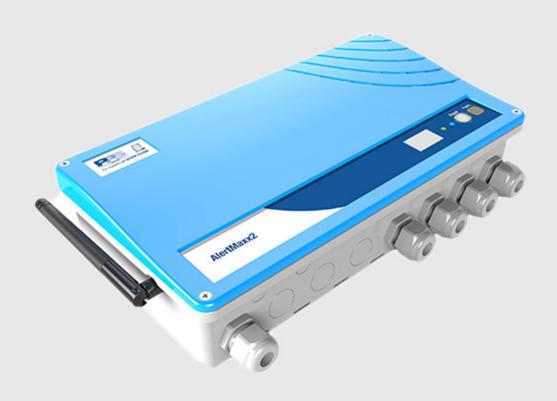

info@deltamembranes.com www.deltamembranes.com 01992 523 523 The AlertMaxx2 is an intelligent Wi-fi enabled high water level alarm, designed to detect high water levels within a pump chamber.

The alarm is normally powered by 240V, but has battery backup in case of a power failure. When used with a cavity drain system, the alarm carries out regular health checks on the pump system. It also provides an audible and visible warning if a pump fails. This ensures your basement remains protected from water ingress.

## **BENEFITS**

- The AlertMaxx 2 can collect over 10 different parameters and variables using smart sensors and also utilises the data provided by the pumps themselves (when connected to a PumpSecure/PumpAware plan)
- Performs a regular health check on the packaged pump system, ensuring pumps automatically via a state of the art sensor built in to the device
- The ability for the home owner to see exactly how much energy their pump stations are consuming
- · Simple installation procedure
- Lower maintenance costs, as service intervals can be extended where the collected data shows the system to be in good condition
- Monitoring power consumption and launch trimming actions to ncrease efficiency and reduce costs
- The data in the pump databases will allow manufacturers to understand the technology better, which, with ongoing research and development, will ensure constant improvements in products
- · All-in-all a lower total cosy of ownership for the customer
- The AlertMaxx 2 is compatible with the MaxxFamily products