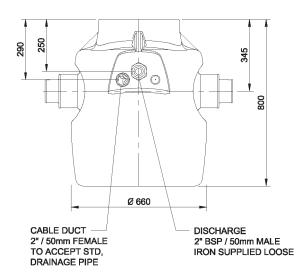

#### ASSOCIATED PRODUCTS

- AlertMaxx2
- Delta HLA
- · Hi-PowerMaxx

| TECHNICAL DATA       |                           |
|----------------------|---------------------------|
| Chamber              | Dual V4                   |
| Chamber Material     | High Density Polyethylene |
| Volume Below Inlets  | 137L                      |
| Volume Total         | 273L                      |
| Fixed Inlets         | 3 × 110/160mm             |
| Cable Duct           | 50mm                      |
| Discharge Connection | 2"/50mm BSP Class C       |
| Discharge Pipework   | 2"/50mm BSP Class C       |
| Internal Pipework    | 1.25"/32mm BSP Class C    |
| Cable Duct Pipework  | 2"/50mm White Waste Pipe  |
| Vent Pipework        | 2"/50mm White Waste Pipe  |

### TECHNICAL DRAWING

Standard Delta Dual V4