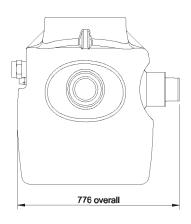

hamber              | Dual V4                   |
| Chamber Material     | High Density Polyethylene |
| Volume Below Inlets  | 137L                      |
| Volume Total         | 273L                      |
| Fixed Inlets         | 3 × 110/160mm             |
| Cable Duct           | 50mm                      |
| Discharge Connection | 2"/50mm BSP Class C       |
| Discharge Pipework   | 2"/50mm BSP Class C       |
| Internal Pipework    | 1.25"/32mm BSP Class C    |
| Cable Duct Pipework  | 2"/50mm White Waste Pipe  |
| Vent Pipework        | 2"/50mm White Waste Pipe  |

### TECHNICAL DRAWING

Standard Delta Dual V4



#### DELTA MEMBRANE SYSTEMS DUAL V4 - 2 x V4 PUMPS

| PUMP TYPE | V4     |
|-----------|--------|
| P1        | 0.75kW |
| P2        | 0.36kW |
| FLC       | 4.0A   |