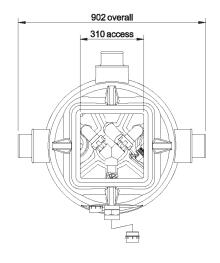

### TECHNICAL DRAWING

Standard Delta Dual V4

#### ASSOCIATED PRODUCTS

- AlertMaxx2
- Delta HLA
- · Hi-PowerMaxx

| TECHNICAL DATA       |                           |
|----------------------|---------------------------|
| Chamber              | Dual V4                   |
| Chamber Material     | High Density Polyethylene |
| Volume Below Inlets  | 137L                      |
| Volume Total         | 273L                      |
| Fixed Inlets         | 3 × 110/160mm             |
| Cable Duct           | 50mm                      |
| Discharge Connection | 2"/50mm BSP Class C       |
| Discharge Pipework   | 2"/50mm BSP Class C       |
| Internal Pipework    | 1.25"/32mm BSP Class C    |
| Cable Duct Pipework  | 2"/50mm White Waste Pipe  |
| Vent Pipework        | 2"/50mm White Waste Pipe  |