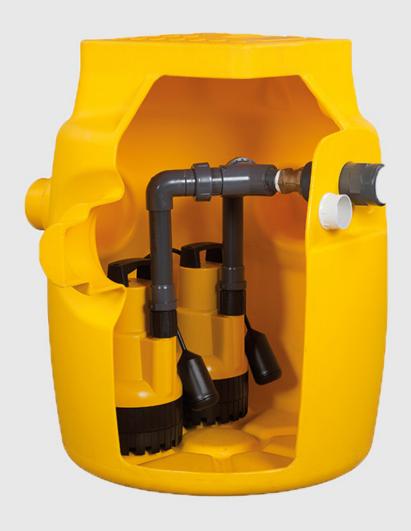

info@deltamembranes.com www.deltamembranes.com 01992 523 523 The Delta Dual V4 packaged pump station has been specifically designed to work in utility with the Delta Cavity Drainage System to collect ground water.

#### **BENEFITS**

- The pump station is delivered as a complete package including chamber, all internal pipe work and two powerful V4 pumps
- Suitable to collect ground water from 150m2 basement that requires a head height over 3m
- · HDPE chamber
- $\boldsymbol{\cdot}$  Capable of pumping 12m2 of surface area in addition to ground water
- · Suitable for residential, commerical and heritage buildings

#### DELTA MEMBRANE SYSTEMS DUAL V4 - 2 x V4 PUMPS

| PUMP TYPE | V4     |
|-----------|--------|
| P1        | 0.75kW |
| P2        | 0.36kW |
| FLC       | 4.0A   |