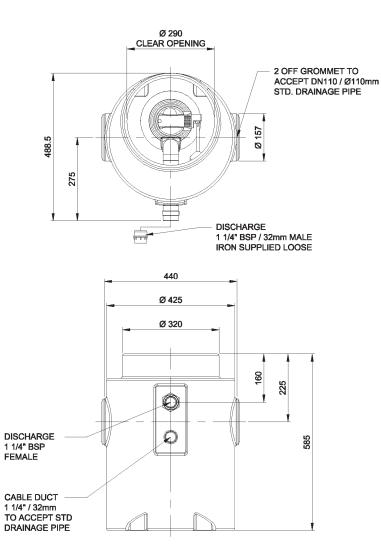

#### TECHNICAL DRAWING

Delta Single V3 Pump with 2 inlets

DELTA MEMBRANE SYSTEMS SINGLE V3 SUMP - 2 x INLETS

| PUMP TYPE | V3P    |
|-----------|--------|
| P1        | 0.43kW |
| P2        | 0.18kW |
| FLC       | 1.9A   |