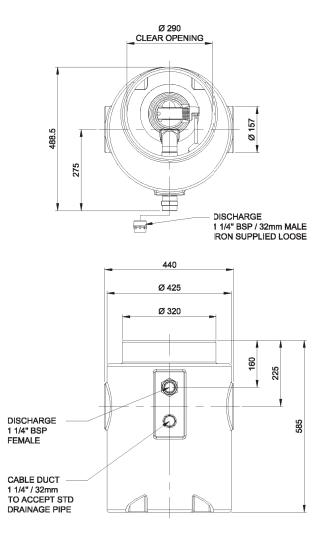

#### TECHNICAL DRAWING

Delta Single V3 Pump with no inlets

#### DELTA MEMBRANE SYSTEMS SINGLE V3 SUMP - NO INLETS

| PUMP TYPE | V3P    |
|-----------|--------|
| P1        | 0.43kW |
| P2        | 0.18kW |
| FLC       | 1.9A   |