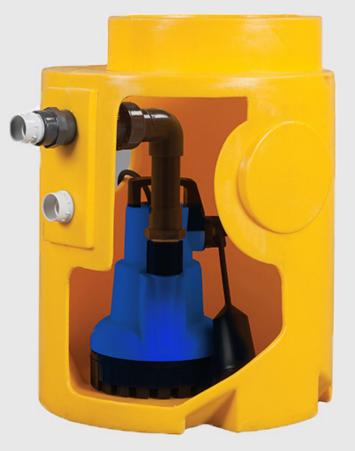

# The Delta Single V3 pump station has been specifically designed for below ground applications.

The standard Single V3 (DMS 047) packaged pump station is designed to collect ground water from a Delta cavity membrane system through the clear opening to the top of the chamber. This pump station would be selected where no running water is present or expected and therefore is for protection only, i.e. for non-perishable areas.

## BENEFITS

• The pump station is delivered as a complete package including, chamber, all internal pipe work and one powerful Delta V3 pump

- Ready for immediate and simple installation
- Suitable for Flood Resilience
- Suitable for new, existing and retrofit basement projects
- Ability to easily deal with aggressive ground water conditions
- Service Plans available through our pump partners if required
- Suitable for residential, commerical and heritage buildings