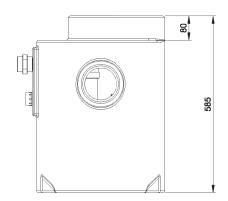

|
| Fixed Inlets         | 2 x 110/160mm               |
| Cable Duct           | 32mm                        |
| Discharge Connection | 1.25"/32mm BSP Class C      |
| Discharge Pipework   | 1.25"/32mm BSP Class C      |
| Internal Pipework    | 1.25"/32mm BSP Class C      |
| Cable Duct Pipework  | 1.25"/32mm White Waste Pipe |

#### TECHNICAL DRAWING

Delta Single V3 Pump with no inlets



#### DELTA MEMBRANE SYSTEMS SINGLE V3 SUMP - NO INLETS

| PUMP TYPE | V3P    |
|-----------|--------|
| P1        | 0.43kW |
| P2        | 0.18kW |
| FLC       | 1.9A   |



#### TECHNICAL DRAWING

Delta Single V3 Pump with 2 inlets



DELTA MEMBRANE SYSTEMS SINGLE V3 SUMP - 2 x INLETS

| PUMP TYPE | V3P    |
|-----------|--------|
| P1        | 0.43kW |
| P2        | 0.18kW |
| FLC       | 1.9A   |