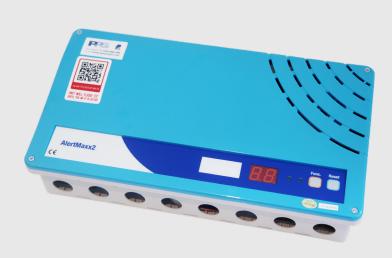

## **PRODUCT DATA SHEET**ALERTMAXX2 EC

Product Code: DMS-598/599

The AlertMaxx2 EC High Water Level Alarm and Monitoring System has been designed to detect high water levels within sump pump chambers, and forms part of a basement drainage system, enabling smarter maintenance, less opportunities for mechanical failure and a dedicated, data-driven technical support.

SideWinder is an integrated monitoring software unique only to the AlertMaxx2 EC which collects data on sump pump systems (an integral part of a Type C Cavity Drain Waterproofing Solution) and will detect critical alarm conditions immediately – enabling instant action in the event of mechanical failure. Once the AlertMaxx2 EC has been registered with SideWinder Technology through Wi-Fi connection, homeowners will have access to monthly health reports on the condition of their basement sump pump system and regular algorithm information providing differential patterns of the sump pumps to be detected.