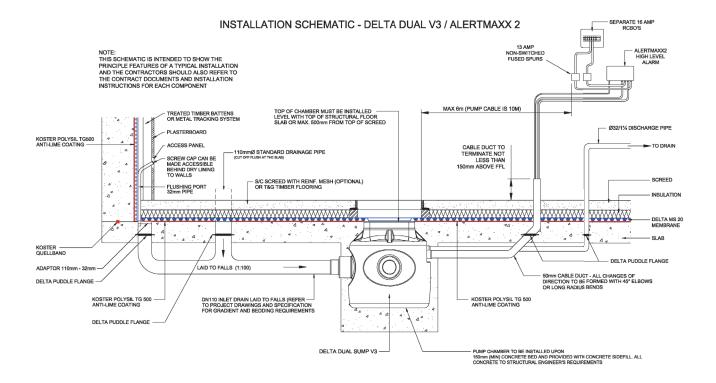

ion and backup time of PowerMaxx2 (if installed)



#### **SPECIFICATION**

- NBS Specification R18 (Clause 310) Pumping Stations and Pressure Pipelines
- BS 8102:2009 Type C Drained Protection



#### ASSOCIATED PRODUCTS

- Delta Sump Pump Systems
- · PowerMaxx2, Hi-PowerMaxx2, Hi-PowerMaxx2 XL



#### **APPLICATION**

The AlertMaxx2 EC is specifically designed to be used as part of a Delta 'Type C' Cavity Drain Waterproofing System. Delta offers a comprehensive range of Packaged Pump Stations which are suitable for the evacuation of Ground Water, Surface Water and Foul Water. In addition we offer bespoke chambers for larger projects.





## PRODUCT DATA SHEET

### ALERTMAXX2 EC

Product Code: DMS-598/599



# TECHNICAL DATA Groundwater DMS 598 Foul Water DMS 599

## TECHNICAL DRAWINGS