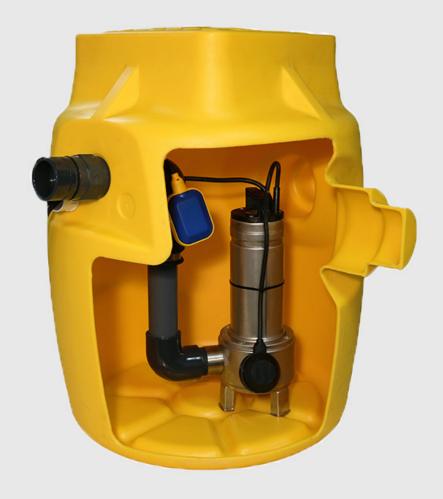

### The Delta Foul V3 is a packaged pump station designed to collect foul water.

Typically, the Foul V3 would be used to collect and discharge foul water from a basement fitted with a bathroom and utility room. This pump station is not designed to collect ground water from a cavity membrane system (see Delta Dual V3 - DMS 164). For kitchen applications we recommend fitting a grease trap prior to the pump station.

#### **BENEFITS**

- The Foul V3 pump station package includes chamber, all internal pipework and a powerful D10 foul vortex Pump
- · Suitable for Flood Resilience
- · Suitable for new, existing and retrofit basement projects
- · Service Plans available through our pump partners if required
- Suitable for residential, commerical and heritage buildings

# **PRODUCT DATA SHEET**DELTA V3 FOUL

| TECHNICAL DATA       |                           |
|----------------------|---------------------------|
| Chamber              | Foul V <sub>3</sub>       |
| Chamber Material     | High Density Polyethylene |
| Volume Below Inlets  | 137L                      |
| Volume Total         | 273L                      |
| Fixed Inlets         | 3 x 110/160mm             |
| Cable Duct           | 50mm                      |
| Discharge Connection | 2"/50mm BSP Class C       |
| Discharge Pipework   | 2"/50mm BSP Class C       |
| Internal Pipework    | 2"/50mm BSP Class C       |
| Cable Duct Pipework  | 2"/50mm White Waste Pipe  |
| Vent Pipework        | 2"/50mm White Waste Pipe  |