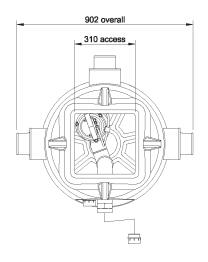

#### TECHNICAL DRAWING

Standard Delta V3 Foul

DELTA MEMBRANE SYSTEMS STANDARD DELTA FOUL V3

| PUMP TYPE | D10   |
|-----------|-------|
| P1        | 1.1kW |
| P2        | 0.7kW |
| FLC       | 4.8A  |