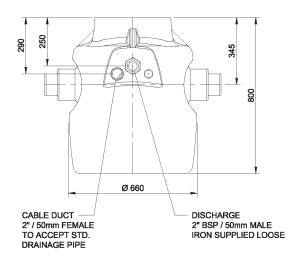

# **PRODUCT DATA SHEET**DELTA V3 FOUL

| TECHNICAL DATA       |                           |
|----------------------|---------------------------|
| Chamber              | Foul V <sub>3</sub>       |
| Chamber Material     | High Density Polyethylene |
| Volume Below Inlets  | 137L                      |
| Volume Total         | 273L                      |
| Fixed Inlets         | 3 x 110/160mm             |
| Cable Duct           | 50mm                      |
| Discharge Connection | 2"/50mm BSP Class C       |
| Discharge Pipework   | 2"/50mm BSP Class C       |
| Internal Pipework    | 2"/50mm BSP Class C       |
| Cable Duct Pipework  | 2"/50mm White Waste Pipe  |
| Vent Pipework        | 2"/50mm White Waste Pipe  |

#### TECHNICAL DRAWING

Standard Delta V3 Foul

DELTA MEMBRANE SYSTEMS STANDARD DELTA FOUL V3

| PUMP TYPE | D10   |
|-----------|-------|
| P1        | 1.1kW |
| P2        | 0.7kW |
| FLC       | 4.8A  |