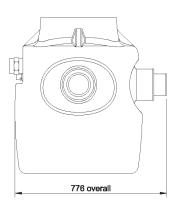

#### TECHNICAL DRAWING

Standard Delta V3 Foul

DELTA MEMBRANE SYSTEMS STANDARD DELTA FOUL V3

| PUMP TYPE | D10   |
|-----------|-------|
| P1        | 1.1kW |
| P2        | 0.7kW |
| FLC       | 4.8A  |