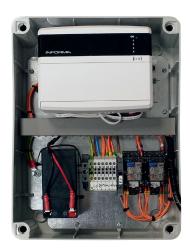

## **Telemetric System**

Our telemetric systems are suitable for where the possibility of pump failure through either a pump fault or loss of mains power would be catastrophic.

It is designed to alert the end user should a high level condition or loss of power occur. It notifies the end user by sending a pre-recorded message alerting them of the system fault. The system is available within the majority of our products, it is also available as an add on module that can be retro-fitted to existing products.

## **Telemetric (Hard-wired)**

Should a fault occur a pre-recorded message is sent to up to six key holders alerting them (this includes mobiles) and continues to do so until the call is acknowledged by one of the recipients. Please note that a land line or extension is required.