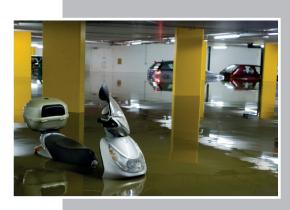

## **Telemetric System**

Our telemetric systems are suitable for where the possibility of pump failure through either a pump fault or loss of mains power would be catastrophic.

It is designed to alert the end user should a high level condition or loss of power occur. It notifies the end user by sending a pre-recorded message alerting them of the system fault. The system is available within the majority of our products, it is also available as an add on module that can be retro-fitted to existing products.