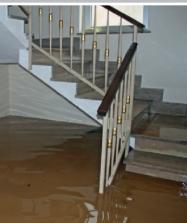

## **Telemetric System**

Our telemetric systems are suitable for where the possibility of pump failure through either a pump fault or loss of mains power would be catastrophic.

It is designed to alert the end user should a high level condition or loss of power occur. It notifies the end user by sending a pre-recorded message alerting them of the system fault. The system is available within the majority of our products, it is also available as an add on module that can be retro-fitted to existing products.