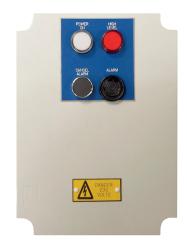

## **TECHNICAL SPECIFICATIONS**

| Power Supply       | 230V              |
|--------------------|-------------------|
| Cable Length       | 5m                |
| Audio Alarm        | Max 90dB          |
| Visual Indicator   | Red               |
| Dimensions (H/W/D) | 300 x 220 x 190mm |
|                    |                   |