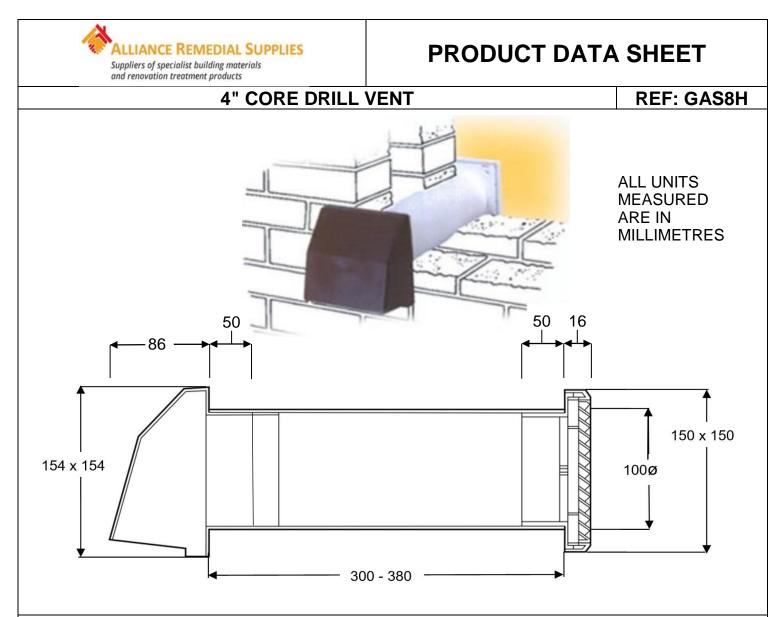

## General

For new and retro fit installations for background or warm air appliance ventilation, offering high free area. GAS8H has a highly efficient retro-fit cowl and requires no mortar for fitment. The cowl has a keyed surface permitting sequent painting. The GAS8H is supplied with a washable foam filter for use as a background vent to reduce cold drafts, noise pollution and dust particles whilst allowing for the transfer of high humidity moisture content to the outside. The foam filter should <u>NOT</u> be fitted if used as a non-combustible warm air appliance vent. We recommend the foam filter is inserted into the internal sided spigot.

| REF                                                                                                                                                                                                       | GAS8H                                          | MANUFACTURING<br>PROCESS          | Injection Moulded                                                  |
|-----------------------------------------------------------------------------------------------------------------------------------------------------------------------------------------------------------|------------------------------------------------|-----------------------------------|--------------------------------------------------------------------|
| BOX SIZE (MM)                                                                                                                                                                                             | 415 X 175 X 165                                | MATERIAL                          | HIPS – High Impact<br>Polystyrene                                  |
| PALLET<br>SIZE (M)                                                                                                                                                                                        | 1 X 1.2 X 2.25                                 |                                   |                                                                    |
| FREE AREA                                                                                                                                                                                                 | 148cm <sup>2</sup> (Without Foam Filter)       | - COLOUR                          | External Cowl – BROWN,<br>WHITE & TERRACOTTA.                      |
| KW AREA                                                                                                                                                                                                   | 36kW (Without Foam Filter)                     |                                   | Internal Louvre – WHITE                                            |
| PACKING                                                                                                                                                                                                   | Product per box = 1,<br>Boxes per pallet = 192 | - FOAM FILTER                     | 30ppi Polyester Flame<br>Retardant Reticulated Foam<br>– 4" x 25mm |
| WEIGHT                                                                                                                                                                                                    | Product = 616g, Box = 768g,<br>Pallet = 175kg  |                                   |                                                                    |
| Alliance Remedial Supplies Limited, Units 11 & 12 Regent Trade Park, Barwell Lane, Gosport, Hampshire, PO13 0EQ<br>Telephone: 01329 235252 e-mail: sales@allianceremedialsupplies.co.uk<br>Made in the UK |                                                |                                   |                                                                    |
| Due to continuous devel                                                                                                                                                                                   | opment Alliance Remedial Supplies Limited      | reserves the right to amend the s | specification without notice.                                      |