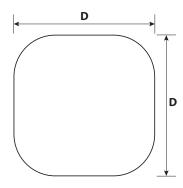

# Fan Dimensions (mm)

## Casing (mm):

| A  | В    | С  | D   |
|----|------|----|-----|
| 81 | 43.3 | 99 | 190 |

## Hole diameters (mm):

| Walls | Ceilings | Windows |
|-------|----------|---------|
| 107   | 107      | 117     |