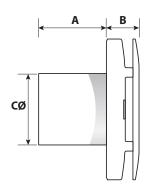

# Fan Dimensions (mm)

## Casing (mm):

| A  | В    | С  | D   |
|----|------|----|-----|
| 81 | 43.3 | 99 | 190 |

## Hole diameters (mm):

| Walls | Ceilings | Windows |
|-------|----------|---------|
| 107   | 107      | 117     |