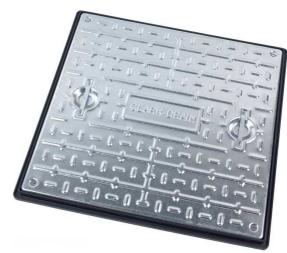

## Technical Specification/ Product Datasheet

Clark-Drain Ltd., Station Road, Yaxley, Peterborough, PE7 3EQ. England.

Specific Product Codes: **PC7BG3** 

Product Group: Pressed Steel Manhole Covers

Sub-Category: Light Duty, Sealed & Locking

Material Grade/s: Mild Steel to BS EN 1449:1991/EN 10025:2004

Galvanising to BS EN 1461:2009

Polypropylene Grade AP9 (frame only)

EPDM (seal only)

Basic Dimensions (mm): Clear-Opening = 600 x 600

Overall =  $663 \times 663$ 

Depth\* = 30

(\*not including any strengthening supports)

Weight (kgs): 11.5

Load Rating Classification: 5 tonne GPW

Applicable Standard(s): FACTA (clauses no. 7.0, 7.2, 7.2.1, 7.2.3 & 7.3.3)

Load Test Data: 12.5kN held for 30 secs