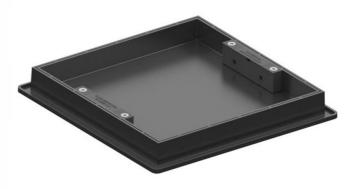

## **KEY FEATURES**

- Intergrated lifting handles each tested to 60Kg of direct lift
- Factory fitted rubber sealing gasket to prevent unwanted odours
- Moulded grouting flange

## T1G3P - Specifications

| Product Weight (Kg) | 2.6                                 |
|---------------------|-------------------------------------|
| Clear Opening       | 220-350 Dia                         |
| Overal Dimensions   | 440 x 440 x 110                     |
| Cover Material      | Recycled Glass Filled Polypropylene |
| Frame Material      | Recycled Glass Filled Polypropylene |
| Load Rating         | 5 tonne GPW                         |
| Load Rating Data    | 12.5kN held for 30 seconds          |
| FACTA Clauses       | 7.0, 7.2, 7.2.1, 7.2.3              |
| Application         | Pedestrian Areas                    |
| Locking             | Locking screws and sealing gasket   |