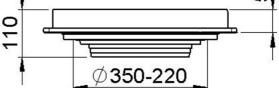

## T1G3P - Specifications

| Product Weight (Kg) | 2.6                                 |
|---------------------|-------------------------------------|
| Clear Opening       | 220-350 Dia                         |
| Overal Dimensions   | 440 x 440 x 110                     |
| Cover Material      | Recycled Glass Filled Polypropylene |
| Frame Material      | Recycled Glass Filled Polypropylene |
| Load Rating         | 5 tonne GPW                         |
| Load Rating Data    | 12.5kN held for 30 seconds          |
| FACTA Clauses       | 7.0, 7.2, 7.2.1, 7.2.3              |
| Application         | Pedestrian Areas                    |
| Locking             | Locking screws and sealing gasket   |