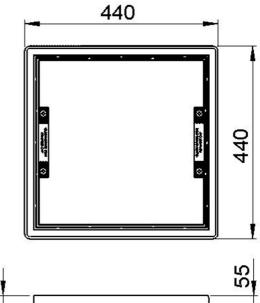

## T1G3P - Specifications

| Product Weight (Kg) | 2.6                                 |
|---------------------|-------------------------------------|
| Clear Opening       | 220-350 Dia                         |
| Overal Dimensions   | 440 x 440 x 110                     |
| Cover Material      | Recycled Glass Filled Polypropylene |
| Frame Material      | Recycled Glass Filled Polypropylene |
| Load Rating         | 5 tonne GPW                         |
| Load Rating Data    | 12.5kN held for 30 seconds          |
| FACTA Clauses       | 7.0, 7.2, 7.2.1, 7.2.3              |
| Application         | Pedestrian Areas                    |
| Locking             | Locking screws and sealing gasket   |