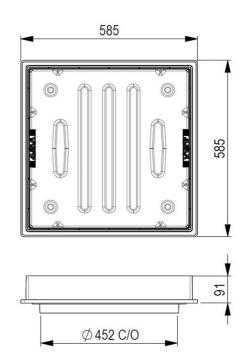

## CD450SR - Specifications

| Product Weight (Kg) | 12                               |
|---------------------|----------------------------------|
| Clear Opening       | 450 dia                          |
| Overal Dimensions   | 585 x 585 x 88                   |
| Cover Material      | Mild Steel to EN 10346 2015 DD11 |
| Frame Material      | Polypropylene (Grade AP9)        |
| Load Rating         | 10 tonne GPW                     |
| Load Rating Data    | 25kN held for 30 seconds         |
| FACTA Clauses       | 7.0, 7.2, 7.2.1, 7.2.3           |
| Application         | Driveway loading                 |
| Locking             | None                             |