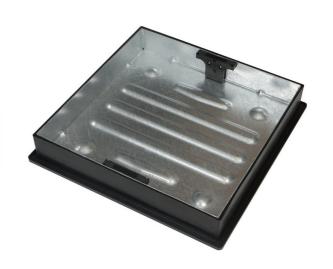

## **CD450SR** - STEEL MANHOLE COVER

## **KEY FEATURES**

- Intergrated lifting handles each tested to 60Kg of direct lift
- Recommended for landscaping and Driveways
- Galvanised tray to BS EN 1461:2009
- Perfect partner for the Clark-Drain 450mm dia chamber & riser prt no. U453/CD U455
- Moulded grouting flange

## CD450SR - Specifications

| Product Weight (Kg) | 12                               |
|---------------------|----------------------------------|
| Clear Opening       | 450 dia                          |
| Overal Dimensions   | 585 x 585 x 88                   |
| Cover Material      | Mild Steel to EN 10346 2015 DD11 |
| Frame Material      | Polypropylene (Grade AP9)        |
| Load Rating         | 10 tonne GPW                     |
| Load Rating Data    | 25kN held for 30 seconds         |
| FACTA Clauses       | 7.0, 7.2, 7.2.1, 7.2.3           |
| Application         | Driveway loading                 |
| Locking             | None                             |