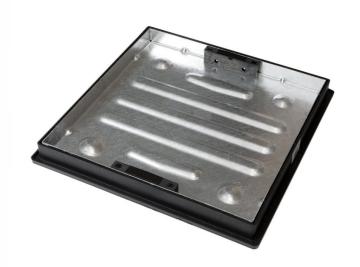

## CD450SR46SL - STEEL MANHOLE COVER

## **KEY FEATURES**

- Intergrated lifting handles each tested to 60Kg of direct lift
- Recommended for internal use
- Galvanised tray to BS EN 1461:2009
- Perfect partner for the Clark-Drain 450mm dia chamber & riser prt no. U453/CD U455
- Moulded grouting flange

## CD450SR46SL - Specifications

| Product Weight (Kg) | 10                                   |
|---------------------|--------------------------------------|
| Clear Opening       | 450 dia                              |
| Overal Dimensions   | 585 x 585 x 54                       |
| Cover Material      | Mild Steel to EN 10346 2015 DD11     |
| Frame Material      | Polypropylene (Grade AP9)            |
| Load Rating         | 5 tonne GPW                          |
| Load Rating Data    | 12.5kN held for 30 seconds           |
| FACTA Clauses       | 7.0, 7.2, 7.2.1, 7.2.3               |
| Application         | Internal drainage, Pedestrian Areas. |
| Locking             | Locking screws and sealing gasket    |