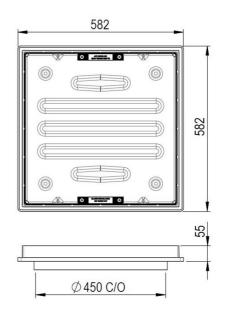

## CD450SR46SL - STEEL MANHOLE COVER

## CD450SR46SL - Specifications

| Product Weight (Kg) | 10                                   |
|---------------------|--------------------------------------|
| Clear Opening       | 450 dia                              |
| Overal Dimensions   | 585 x 585 x 54                       |
| Cover Material      | Mild Steel to EN 10346 2015 DD11     |
| Frame Material      | Polypropylene (Grade AP9)            |
| Load Rating         | 5 tonne GPW                          |
| Load Rating Data    | 12.5kN held for 30 seconds           |
| FACTA Clauses       | 7.0, 7.2, 7.2.1, 7.2.3               |
| Application         | Internal drainage, Pedestrian Areas. |
| Locking             | Locking screws and sealing gasket    |