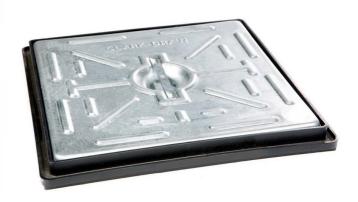

## PC2BG - STEEL MANHOLE COVER

## **KEY FEATURES**

- Intergrated lifting handles
- Moulded grouting flange
- Recommended for Driveways
- Galvanised Steel Cover to BS EN 1461:2010

## PC2BG - Specifications

| Product Weight<br>(Kg) | 2.5                              |
|------------------------|----------------------------------|
| Clear Opening          | 300 x 300                        |
| Overal<br>Dimensions   | 363 x 363 x 30                   |
| Cover Material         | Mild Steel to EN 10346 2015 DD11 |
| Frame Material         | Polypropylene (Grade AP9)        |
| Load Rating            | 5 tonne GPW                      |
| Load Rating Data       | 12.5kN held for 30 seconds       |
| FACTA Clauses          | 7.0, 7.2, 7.2.1, 7.2.3           |
| Locking                | None                             |