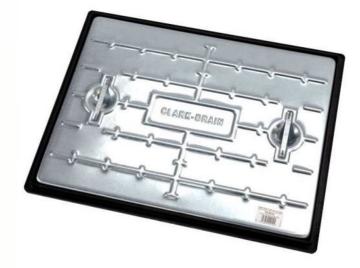

## PC6BG - STEEL MANHOLE COVER

## **KEY FEATURES**

- Intergrated lifting handles
- Moulded grouting flange
- Recommended for Driveways
- Galvanised Steel Cover to BS EN 1461:2017

## **PC6BG** - Specifications

| Product Weight (Kg) | 6.5                              |
|---------------------|----------------------------------|
| Clear Opening       | 600 x 450                        |
| Overal Dimensions   | 663 x 513 x 30                   |
| Cover Material      | Mild Steel to EN 10346 2015 DD11 |
| Frame Material      | Polypropylene (Grade AP9)        |
| Load Rating         | 5 tonne GPW                      |
| Load Rating Data    | 12.5kN held for 30 seconds       |
| FACTA Clauses       | 7.0, 7.2, 7.2.1, 7.2.3           |
| Application         | Driveway loading                 |
| Locking             | None                             |