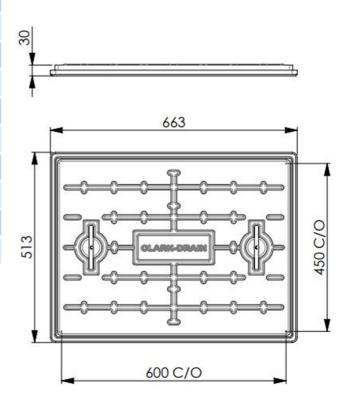

## **PC6BG** - Specifications

| Product Weight (Kg) | 6.5                              |
|---------------------|----------------------------------|
| Clear Opening       | 600 x 450                        |
| Overal Dimensions   | 663 x 513 x 30                   |
| Cover Material      | Mild Steel to EN 10346 2015 DD11 |
| Frame Material      | Polypropylene (Grade AP9)        |
| Load Rating         | 5 tonne GPW                      |
| Load Rating Data    | 12.5kN held for 30 seconds       |
| FACTA Clauses       | 7.0, 7.2, 7.2.1, 7.2.3           |
| Application         | Driveway loading                 |
| Locking             | None                             |