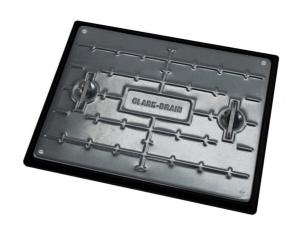

## PC6CG3 - STEEL MANHOLE COVER

## **KEY FEATURES**

- Intergrated lifting handles
- Moulded grouting flange
- Recommended for Driveways
- Galvanised Steel Cover to BS EN 1461:2020

## PC6CG3 - Specifications

| Product Weight<br>(Kg) | 9                                 |
|------------------------|-----------------------------------|
| Clear Opening          | 600 x 450                         |
| Overal Dimensions      | 663 x 513 x 30                    |
| Cover Material         | Mild Steel to EN 10346 2015 DD11  |
| Frame Material         | Polypropylene (Grade AP9)         |
| Load Rating            | 10 tonne GPW                      |
| Load Rating Data       | 25kN held for 30 seconds          |
| FACTA Clauses          | 7.0, 7.2, 7.2.1, 7.2.3            |
| Locking                | Locking screws and sealing gasket |