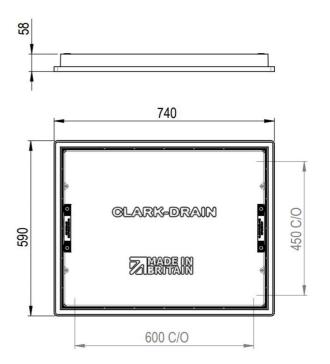

## T11G3 - Specifications

| Product Weight (Kg) | 13                                |
|---------------------|-----------------------------------|
| Clear Opening       | 600 x 450                         |
| Overal Dimensions   | 740 x 590 x 58                    |
| Cover Material      | Mild Steel to EN 10346 2015 DD11  |
| Frame Material      | Polypropylene (Grade AP9)         |
| Load Rating         | 5 tonne GPW                       |
| Load Rating Data    | 12.5kN held for 30 seconds        |
| FACTA Clauses       | 7.0, 7.2, 7.2.1, 7.2.3            |
| Application         | Pedestrian Areas                  |
| Locking             | Locking screws and sealing gasket |