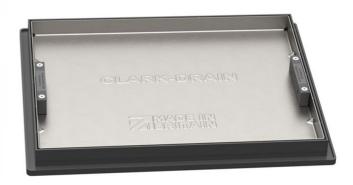

## T11G3 - STEEL MANHOLE COVER

## **KEY FEATURES**

- Intergrated lifting handles each tested to 60Kg of direct lift
- Factory fitted rubber sealing gasket to prevent unwanted odours
- Tray fully galvanised to BS EN 1461:2009
- Moulded grouting flange

## T11G3 - Specifications

| Product Weight (Kg) | 13                                |
|---------------------|-----------------------------------|
| Clear Opening       | 600 x 450                         |
| Overal Dimensions   | 740 x 590 x 58                    |
| Cover Material      | Mild Steel to EN 10346 2015 DD11  |
| Frame Material      | Polypropylene (Grade AP9)         |
| Load Rating         | 5 tonne GPW                       |
| Load Rating Data    | 12.5kN held for 30 seconds        |
| FACTA Clauses       | 7.0, 7.2, 7.2.1, 7.2.3            |
| Application         | Pedestrian Areas                  |
| Locking             | Locking screws and sealing gasket |