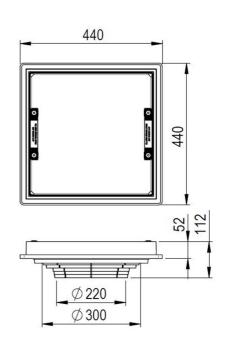

## T1G3 - Specifications

| Product Weight (Kg) | 7.5                               |
|---------------------|-----------------------------------|
| Clear Opening       | 220-300 Dia                       |
| Overal Dimensions   | 440 x 440 x 52                    |
| Cover Material      | Mild Steel to EN 10346 2015 DD11  |
| Frame Material      | Polypropylene (Grade AP9)         |
| Load Rating         | 5 tonne GPW                       |
| Load Rating Data    | 12.5kN held for 30 seconds        |
| FACTA Clauses       | 7.0, 7.2, 7.2.1, 7.2.3            |
| Application         | Pedestrian Areas                  |
| Locking             | Locking screws and sealing gasket |