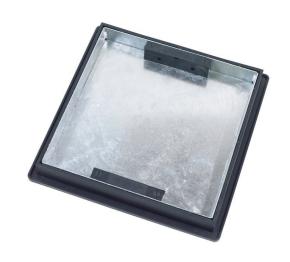

## T1G3 - STEEL MANHOLE COVER

## **KEY FEATURES**

- Intergrated lifting handles each tested to 60Kg of direct lift
- Factory fitted rubber sealing gasket to prevent unwanted odours
- Tray fully galvanised to BS EN 1461:2009
- Moulded grouting flange