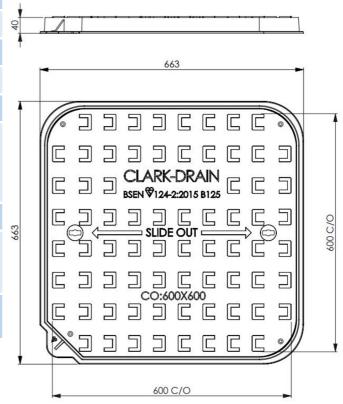

## **CD-777-KMB** - Specifications

| Product Weight (Kg)                       | 34                                                                                                                          |
|-------------------------------------------|-----------------------------------------------------------------------------------------------------------------------------|
| Cover Weight (Kg)                         | 25                                                                                                                          |
| Clear Opening                             | 600 x 600                                                                                                                   |
| Overal Dimensions                         | 663 x 663                                                                                                                   |
| Depth                                     | 40                                                                                                                          |
| Material                                  | Spheroid Graphite Iron Grade<br>EN-GJS-500-7 to BS EN 1563:2011<br>Temporary Bitumen based paint coating to<br>BS 3416:1991 |
| Load Rating                               | B125                                                                                                                        |
| Frame Pressure<br>Bearing Area<br>(N/mm2) | 1.6                                                                                                                         |
| Polished Skid<br>Resistance Value         | 45+                                                                                                                         |