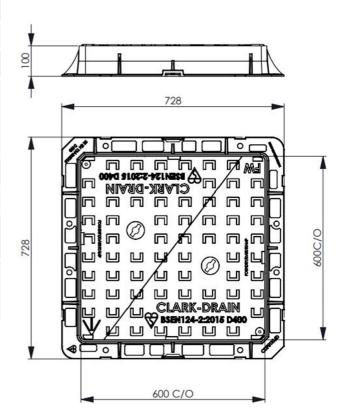

## CD-701-KMD - Specifications

| Product Weight (Kg)                       | 60                                                                                                                          |
|-------------------------------------------|-----------------------------------------------------------------------------------------------------------------------------|
| Clear Opening                             | 600 x 600                                                                                                                   |
| Overall Dimensions                        | 728 x 728                                                                                                                   |
| Cover Material                            | Spheroid Graphite Iron Grade<br>EN-GJS-500-7 to BS EN 1563:2011<br>Temporary Bitumen based paint coating to<br>BS 3416:1991 |
| Frame Material                            | As per Cover                                                                                                                |
| Load Rating                               | D400                                                                                                                        |
| Polished Skid<br>Resistance Value         | 45+                                                                                                                         |
| Frame Pressure<br>Bearing Area<br>(N/mm2) | 3.6                                                                                                                         |