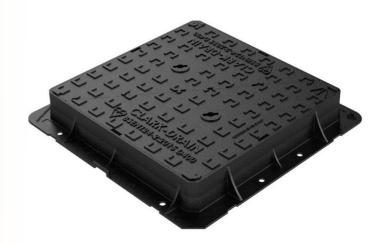

## CD-701-KMD - Ductile Iron Kitemark Manhole Cover & Frame

## **KEY FEATURES**

- BSI Kitemark certified to BS EN124 2015
- Non-rock 3 point suspension covers
- Integral Lifting key Holes
- Available as a locking version
- Optional "FW" or "SW" badging

## CD-701-KMD - Specifications

| Product Weight (Kg)                       | 60                                                                                                                          |
|-------------------------------------------|-----------------------------------------------------------------------------------------------------------------------------|
| Clear Opening                             | 600 x 600                                                                                                                   |
| Overall Dimensions                        | 728 x 728                                                                                                                   |
| Cover Material                            | Spheroid Graphite Iron Grade<br>EN-GJS-500-7 to BS EN 1563:2011<br>Temporary Bitumen based paint coating to<br>BS 3416:1991 |
| Frame Material                            | As per Cover                                                                                                                |
| Load Rating                               | D400                                                                                                                        |
| Polished Skid<br>Resistance Value         | 45+                                                                                                                         |
| Frame Pressure<br>Bearing Area<br>(N/mm2) | 3.6                                                                                                                         |