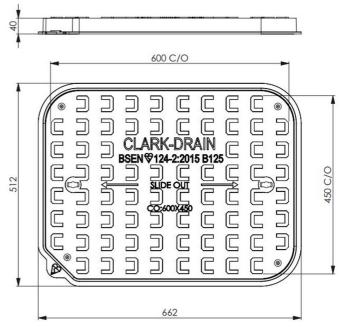

## CD-762-KMB - Specifications

| Product Weight (Kg)                       | 26                                                                                                                          |
|-------------------------------------------|-----------------------------------------------------------------------------------------------------------------------------|
| Cover Weight (Kg)                         | 19.5                                                                                                                        |
| Clear Opening                             | 600 x 450                                                                                                                   |
| Overall Dimensions                        | 662 x 512                                                                                                                   |
| Depth                                     | 40                                                                                                                          |
| Material                                  | Spheroid Graphite Iron Grade<br>EN-GJS-500-7 to BS EN 1563:2011<br>Temporary Bitumen based paint coating to<br>BS 3416:1991 |
| Load Rating                               | B125                                                                                                                        |
| Frame Pressure<br>Bearing Area<br>(N/mm2) | 2.7                                                                                                                         |
| Polished Skid<br>Resistance Value         | 45+                                                                                                                         |