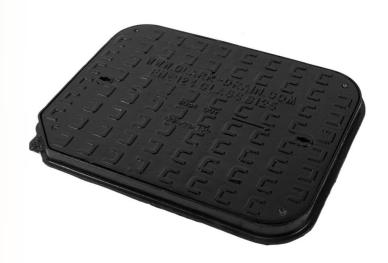

## CD-762-KMB - Ductile Iron Kitemark Manhole Cover & Frame

## **KEY FEATURES**

- BSI Kitemark certified to BS EN124 2015
- Unique corner design to ensure correct orientation of cover fit into frame
- Slide-Out design to reduce manual handling concerns
- Integral Lifting key Holes
- Available as a locking version