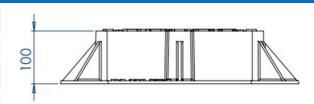

## CD-770-KMD - Specifications

| Product Weight (Kg)                       | 33                                                                                                                          |
|-------------------------------------------|-----------------------------------------------------------------------------------------------------------------------------|
| Cover Weight (Kg)                         | 18.5                                                                                                                        |
| Clear Opening                             | 330 x 300                                                                                                                   |
| Overall Dimensions                        | 450 x 450                                                                                                                   |
| Depth                                     | 100                                                                                                                         |
| Material                                  | Spheroid Graphite Iron Grade<br>EN-GJS-500-7 to BS EN 1563:2011<br>Temporary Bitumen based paint coating to<br>BS 3416:1991 |
| Load Rating                               | D400                                                                                                                        |
| Polished Skid<br>Resistance Value         | 45+                                                                                                                         |
| Frame Pressure<br>Bearing Area<br>(N/mm2) | 5.4                                                                                                                         |
| Application                               | Non carriageway use                                                                                                         |