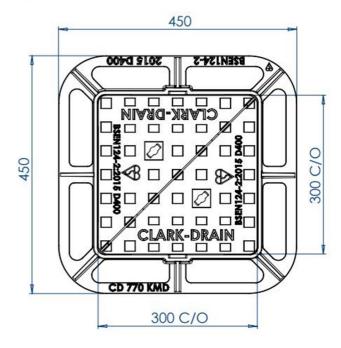

## CD-770-KMD - Specifications

| Product Weight (Kg)                       | 33                                                                                                                          |
|-------------------------------------------|-----------------------------------------------------------------------------------------------------------------------------|
| Cover Weight (Kg)                         | 18.5                                                                                                                        |
| Clear Opening                             | 330 x 300                                                                                                                   |
| Overall Dimensions                        | 450 x 450                                                                                                                   |
| Depth                                     | 100                                                                                                                         |
| Material                                  | Spheroid Graphite Iron Grade<br>EN-GJS-500-7 to BS EN 1563:2011<br>Temporary Bitumen based paint coating to<br>BS 3416:1991 |
| Load Rating                               | D400                                                                                                                        |
| Polished Skid<br>Resistance Value         | 45+                                                                                                                         |
| Frame Pressure<br>Bearing Area<br>(N/mm2) | 5.4                                                                                                                         |
| Application                               | Non carriageway use                                                                                                         |