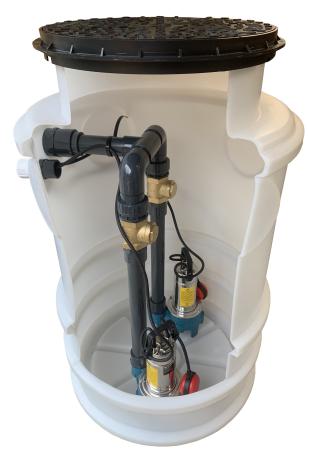

## Product Data Sheet NPS PRO XL Twin Calpeda GQSM 40-9

23

| Chamber Material               | MDPE                                                                                                        |
|--------------------------------|-------------------------------------------------------------------------------------------------------------|
| Chamber Max Volume             | 350 Litres                                                                                                  |
| Volume Below Inlets            | 275 Litres                                                                                                  |
| Isolation Valve                | To be fitted externally to chamber - supplied by installer                                                  |
| None return valve              | Brass swing check - rubber seat                                                                             |
| Fixed Inlets                   | 4 off at 90 degree orientations                                                                             |
| Cable Duct                     | 40mm solvent weld adaptor/40mm high pressure PVC                                                            |
| Discharge Connection           | 63mm / 75mm and 50mm with Bush High Pressure PVC                                                            |
| Internal Pipework and fittings | All manufactured to EN1452-2/3, ISO161/1, BS21, DIN2999, ISO7 - Note threaded fittings are rated at 12 Bar. |
| Pump/s                         | Calpeda GQSM 40-9 Auto - single or dual                                                                     |
| Riser/Lid                      | Clark Drain CD452 driveway lid 35KN load. Double seal recessed galvanised also available.                   |
| Inlet seal                     | 1 x 110mm dia EDPM tank gasket                                                                              |