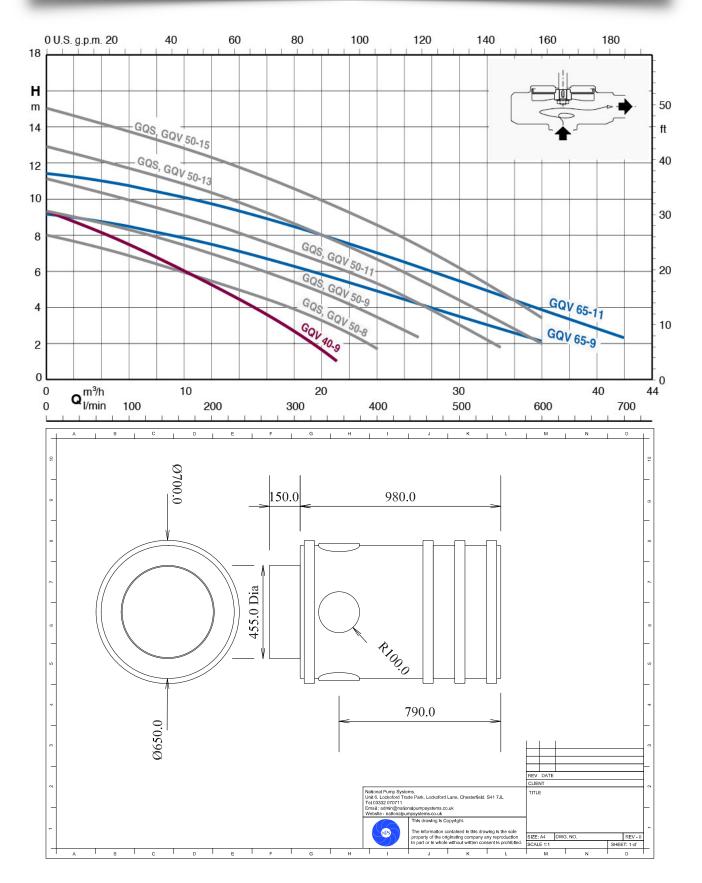

## Product Data Sheet NPS PRO XL Twin Calpeda GQSM 40-9

23

| Chamber Material               | MDPE                                                                                                        |
|--------------------------------|-------------------------------------------------------------------------------------------------------------|
| Chamber Max Volume             | 350 Litres                                                                                                  |
| Volume Below Inlets            | 275 Litres                                                                                                  |
| Isolation Valve                | To be fitted externally to chamber - supplied by installer                                                  |
| None return valve              | Brass swing check - rubber seat                                                                             |
| Fixed Inlets                   | 4 off at 90 degree orientations                                                                             |
| Cable Duct                     | 40mm solvent weld adaptor/40mm high pressure PVC                                                            |
| Discharge Connection           | 63mm / 75mm and 50mm with Bush High Pressure PVC                                                            |
| Internal Pipework and fittings | All manufactured to EN1452-2/3, ISO161/1, BS21, DIN2999, ISO7 - Note threaded fittings are rated at 12 Bar. |
| Pump/s                         | Calpeda GQSM 40-9 Auto - single or dual                                                                     |
| Riser/Lid                      | Clark Drain CD452 driveway lid 35KN load. Double seal recessed galvanised also available.                   |
| Inlet seal                     | 1 x 110mm dia EDPM tank gasket                                                                              |