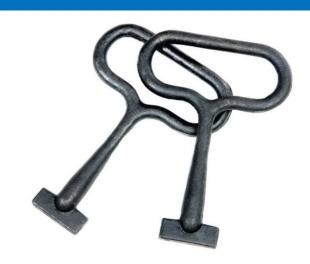

## **KEY FEATURES**

- Manufactured from durable ductile iron
- Loop handle design for ease of use
- Standard and 'Long' versions available
- Head sizes in accordance with BS 5834-2:2011 keyway dimensions
- suitable for use with C250, D400,E600 & F900 products
- Supplied in pairs