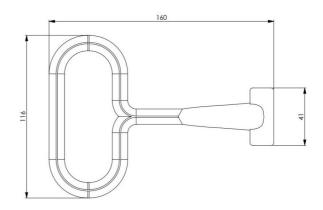

## CD-552 - Specifications

| Overall length | 160                                                                                                                      |
|----------------|--------------------------------------------------------------------------------------------------------------------------|
| Head size      | Large                                                                                                                    |
| Material       | Spheroid Graphite Iron Grade EN-GJS-500-7 to<br>BS EN 1563:2011 Temporary Bitumen based<br>paint coating to BS 3416:1991 |